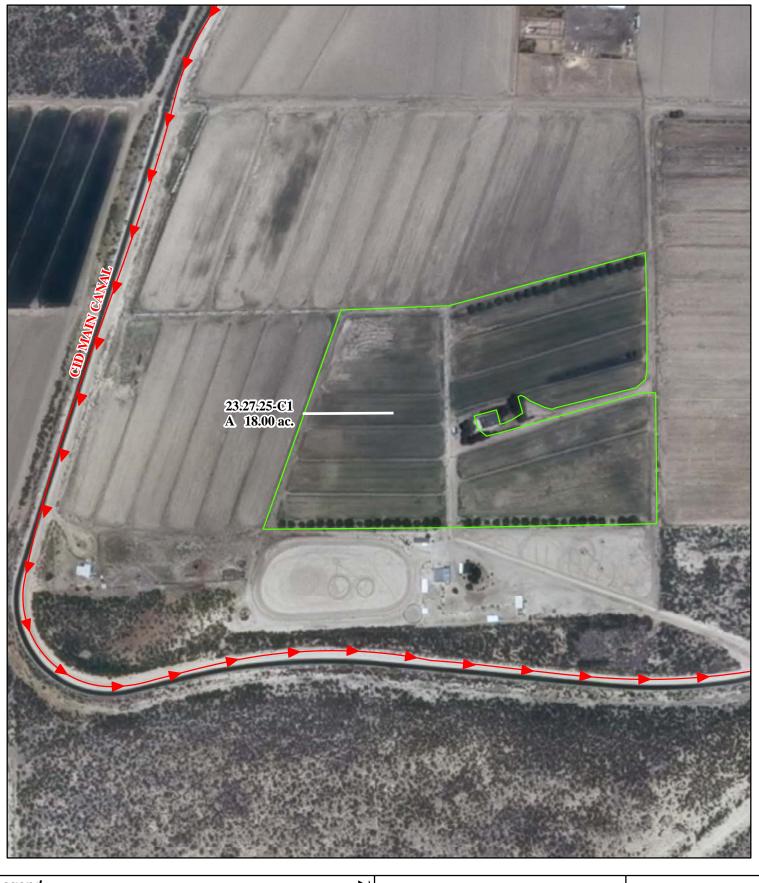

## f. Location and Amount of Irrigated Acreage:

Section 25, Township 23S, Range 27E, N.M.P.M.

Pt. SE<sup>1</sup>/<sub>4</sub>

18.00 acres

Total: 18.00 acres

As shown on the attached revised Hydrographic Survey Map for Subfile No. 23.27.25-C1, and the CID Section Hydrographic Survey Map Sheet No. 20 (1999-2011), included in Part F of this Appendix, representing the Court record as of the date of the filing of this Decree.